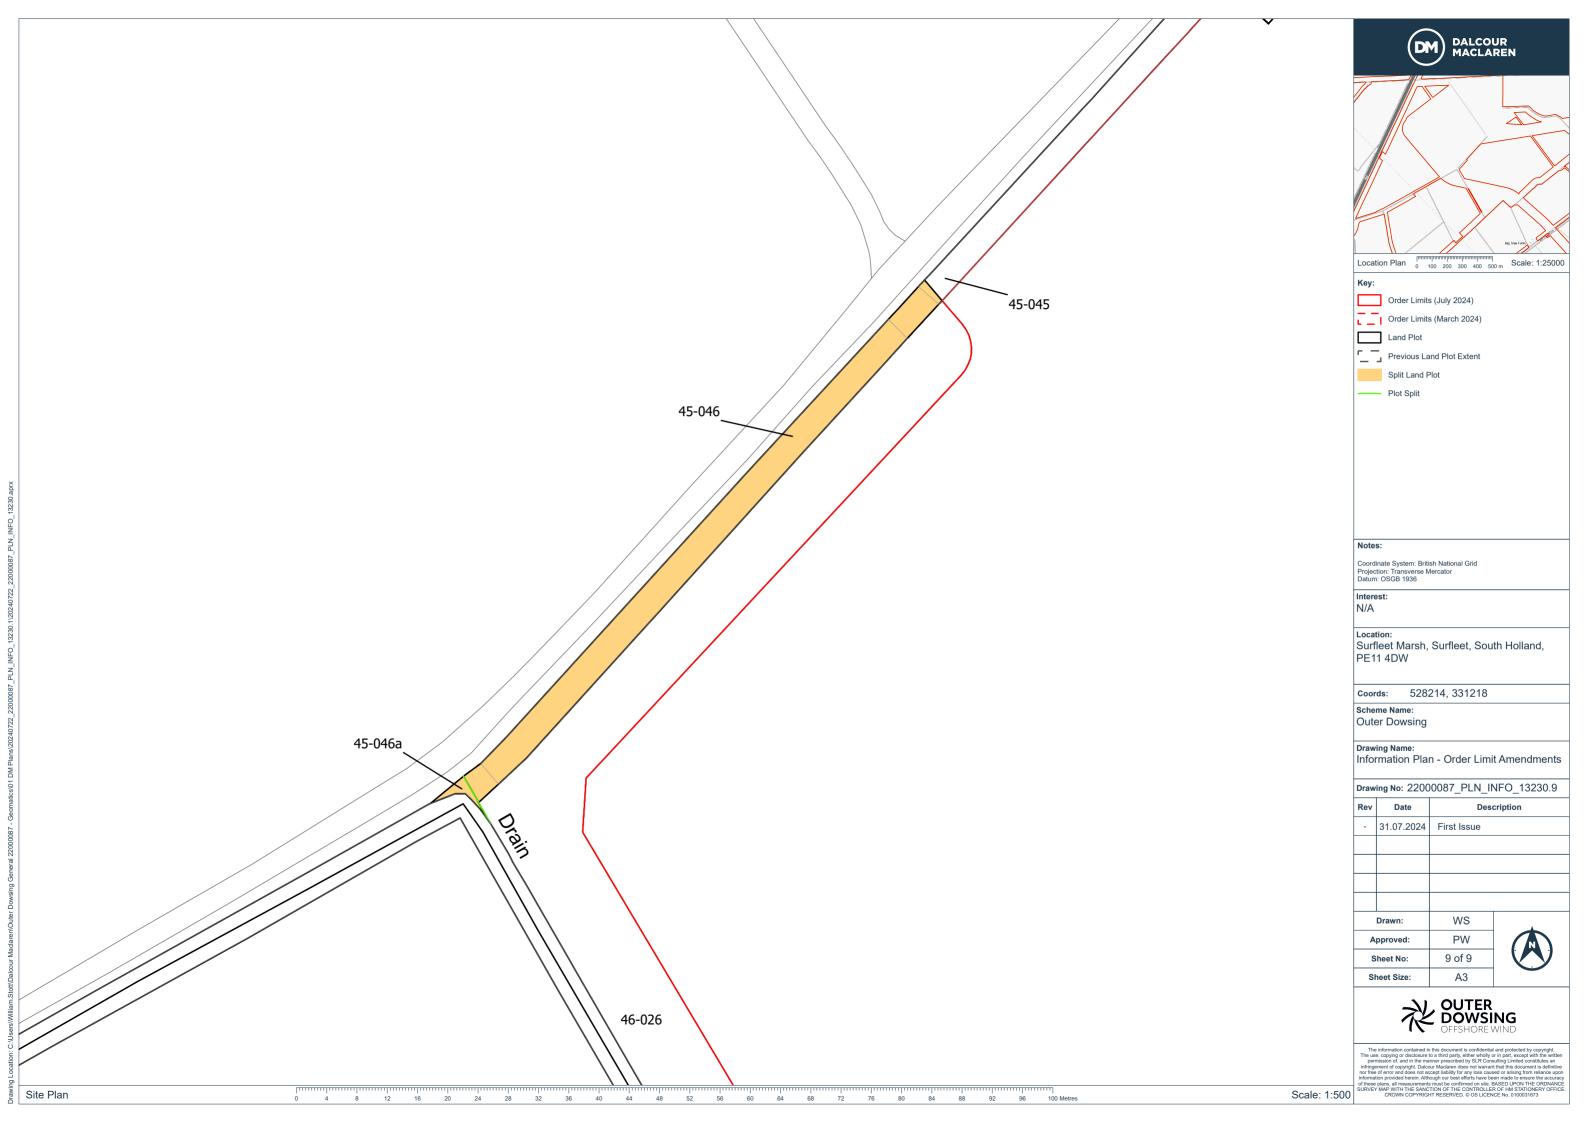

# 2 Change Log detailing Plan amendments and revisions

Table 2.1: Change Log detailing Plan amendments and revisions

| Plan Reference<br>Numbers | Plot Number(s) if appropriate | Date of Change | Revision<br>Change | Change Made                                                                      | Reasons for Change                                                                                                                                                                                     |
|---------------------------|-------------------------------|----------------|--------------------|----------------------------------------------------------------------------------|--------------------------------------------------------------------------------------------------------------------------------------------------------------------------------------------------------|
| Deadline 2                |                               |                |                    |                                                                                  |                                                                                                                                                                                                        |
| 2.5 Land Plans            |                               |                |                    |                                                                                  |                                                                                                                                                                                                        |
| 2.5                       | 45-065                        | November 2024  | V5                 | Plot Reshaped                                                                    | Following identification of change of occupation extents for LL303537, plot has been split to account for a change in occupation. Plot extent reduced from 4924m <sup>2</sup> to 3356 m <sup>2</sup> . |
| 2.5                       | 45-065a                       | November 2024  | V5                 | Plot Added                                                                       | Following identification of change of occupation extents for LL303537, plot has been created to account for a change in occupation by splitting plot 45-065.                                           |
| 2.10 Public Right         | s of Way Plan                 | I              |                    |                                                                                  |                                                                                                                                                                                                        |
| 2.10                      | N/A                           | November 2024  | V4                 | Updated to remove proposed public rights of way following consultation with LCC. | Removal of previously shown proposed PROWs and associated diversions.  Removed from:  Sheet 31: OMC B/24/0191  Sheet 32: CTD B/24/0197, OMC B/24/0197  Sheet 33: OMC B/24/0198, CTD B/24/0198          |
| 2.18 Onshore Cro          | ossing Plan                   | 1              | I                  | •                                                                                | ,                                                                                                                                                                                                      |
| 2.18                      | N/A                           | November 2024  | V4                 | Updated to remove proposed public rights of way following consultation with LCC. | Removal of previously shown proposed PROWs and associated diversions.                                                                                                                                  |