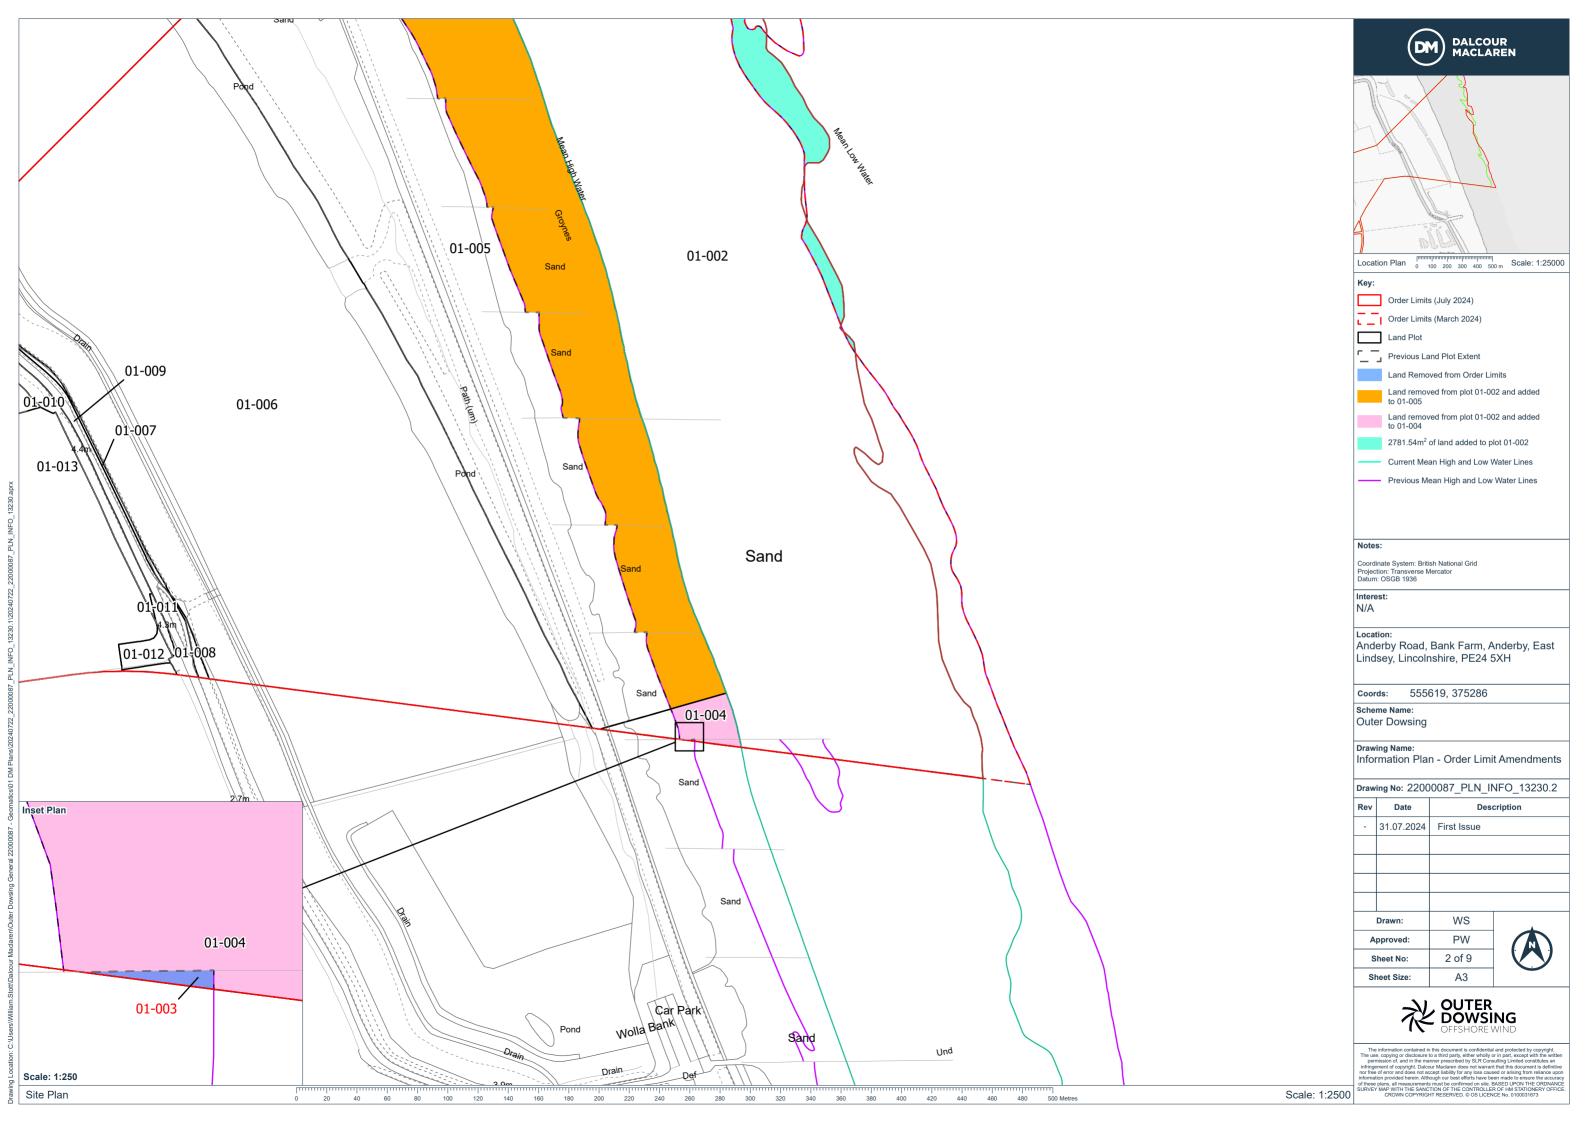

#### 1.3 Response to Rule 17 Letter Dated 31 July 2024, Summary of Changes

- 5. All Plans submitted as part of the Application (documents 2.1 2.20 inclusive) have been updated and new versions have been submitted as part of the 19<sup>th</sup> of September Procedural Deadline submission.
- 6. The offshore and onshore plans have been amended to capture the following:
  - The introduction of an Offshore Restricted Build Area (ORBA).
  - The refinement of the offshore Export Cable Corridor (ECC) to remove the northern route option between the western extent of the Inner Dowsing, Race Bank and North Ridge SAC and Wolla Bank. This has consequently resulted in the removal of the northern Offshore Reactive Compensation Platform (ORCP) area. A minor amendment was also made to the ORCP area within the southern route to exclude an area at the eastern extent, within which it would not be technically feasible to install the structures whilst meeting the minimum bend radii requirements for the offshore export cables.

- The removal of some enabling and permanent accesses onshore, that are no longer required following ongoing design work.
- The removal of a small amount of planting at the Onshore Substation (OnSS) and a reduction in planting to the west of the OnSS.
- A change in rights sought in respect of the access to the OnSS from freehold acquisition to permanent rights.
- A change in rights sought in respect of the bellmouth off Roman Bank from freehold acquisition to permanent rights.
- 7. The Onshore Works Plan (document 2.1) has been updated to capture the following:
  - A small area has been amended to replace previously included screening with drainage rights (Work No. 23 to Work No. 24) east of the A16 at Surfleet Bank, to accommodate new development plans by the landowner. This amendment will have no material impact on the conclusions of the LVIA assessment (APP-083) and as such the effectiveness of the mitigation planting, nor will it have a material impact on the conclusions of the BNG assessment (AS1-014). The Applicant can confirm this will also not result in a change in the assessment conclusions of the Environmental Statement (ES) for any other environmental topics.
  - A reduction in the width of screen planting from 10m to 6m west of the A16.
    - The 4m strip has been removed from the Eastern side of the planting strip and will be replaced with drainage rights, to accommodate access for drain maintenance. The 4m strip previously shown as Work No. 23 is now shown as Work No. 24. This amendment will have no material impact on the conclusions of the LVIA assessment (APP-083) and as such the effectiveness of the mitigation planting, nor will it have a material impact on the conclusions of the BNG assessment (AS1-014). The Applicant can confirm this will also not result in a change in the assessment conclusions of the Environmental Statement (ES) for any other environmental topics.
- 8. The Onshore Crossing Plan (document 2.18) has been updated following consultation with National Gas Transmission to include a pipeline that was not shown previously and which was not on the utilities dataset used for Application. This has been added to both the Onshore Crossing Plan (Sheet 49) and the associated Crossing Schedule as UUX-250a (document reference 6.3.3.2) updated for this deadline.
- 9. The Onshore Crossing Plan (2.18) and Public Rights of Way Plan (2.10) have been updated to show proposed new public rights of way (PRoWs) identified through consultation with Lincolnshire County Council (identified by their Boston Borough Council planning application reference numbers), along with the indicative routes for diversions. These proposed new PRoWs have also been included in the associated Crossing Schedule (6.3.3.2). The proposed new PRoWs and associated diversions (as appropriate) are shown on the following sheets of the Onshore Crossing Plan by reference to the crossing (PRX) or diversion reference (PRDX) and on the Public Rights of Way Plan by reference to the planning application reference number: