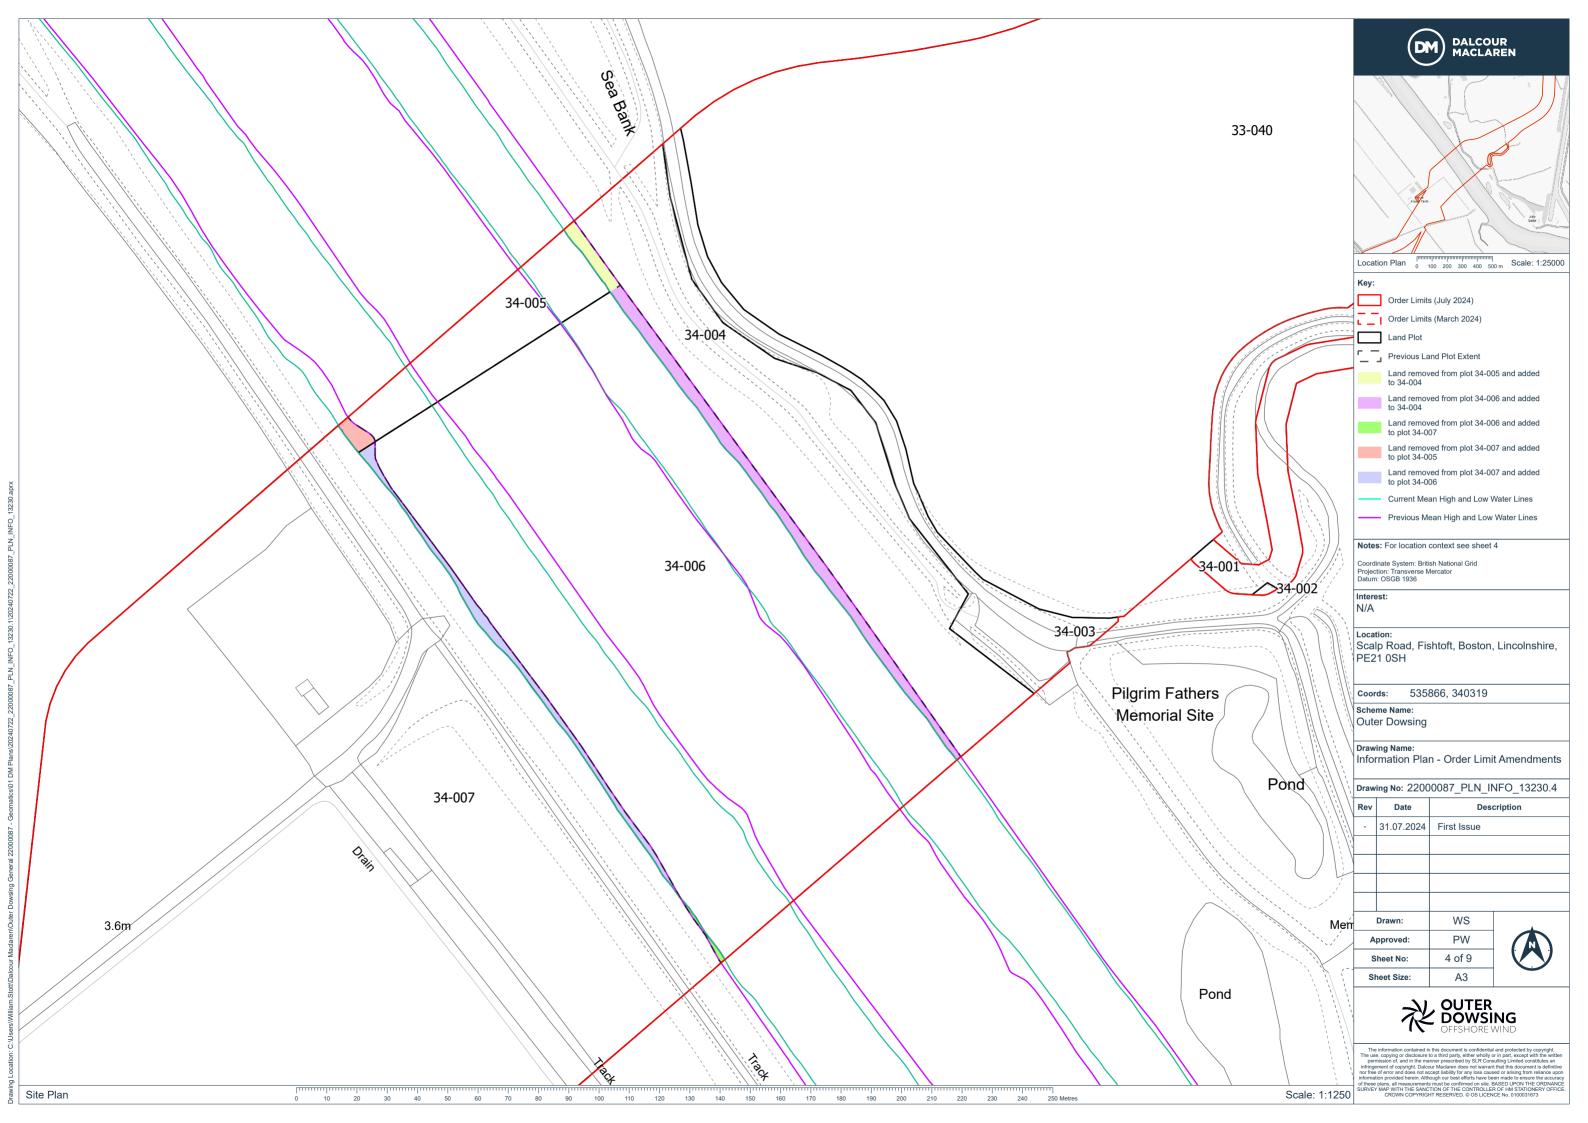

Plans

| Plan sheet number | Crossing Plan<br>Reference (Plan 2.18) | PROW Plan Reference (Plan 2.10)                  |  |  |
|-------------------|----------------------------------------|--------------------------------------------------|--|--|
| 31                | PRX-20a                                | OMC B/24/0191 between points OMC36 and OMC 37    |  |  |
| 32                | PRDX-4                                 | Diversion between points CTD9 and CTD10          |  |  |
| 32                | PRX-20b                                | CTD B/24/0197 between points CTD9 and CTD10      |  |  |
| 32                | PRDX-5                                 | Diversion between points CTD11 to CTD12          |  |  |
| 32                | PRX-20c                                | CTD B/24/0197 between points CTD11 and CTD12 a   |  |  |
|                   |                                        | OMC B/24/0197 between points OMC38 and OMC39     |  |  |
| 33                | PRX-20d                                | OMC B/24/0198 between points OMC40 and OMC41     |  |  |
| 33                | PRX-20e                                | CTD B/24/0198 between points CTD13 and CTD14 and |  |  |
|                   |                                        | OMC B/24/0198 between points OMC42 and OMC43     |  |  |
| 33                | PRDX-6                                 | Diversion between points CTD13 and CTD14         |  |  |

### 1.4 Response to Section 51 Advice Submission, Summary of Changes

- 10. All Plans submitted as part of the Application (documents 2.1 2.20 inclusive) have been updated and new versions have been submitted as part of the Response to Section 51 Advice.
- 11. The project's annual renewal of Ordnance Survey MasterMap data occurred after the submission of the DCO Application, which identified changes in the Mean High Water Springs (MHWS) and Mean Low Water Springs (MLWS) dataset. All plans have been updated to reflect this change to the datasets recently issued by Ordnance Survey MasterMap, which has resulted in changes to both onshore and offshore Order Limits.
- 12. All onshore plans have been updated to reflect further minor onshore Order Limit reductions as a result of ongoing design refinement and works to refine land plots, which resulted in the removal of unnecessary plots associated with Temporary Works Areas/Compounds, and enabling access routes. These refinements result in no changes to assessment conclusions presented in the Application and are shown in Appendix 1 Changes to Order Limits, Response to Section 51 Advice, 31 July.
- 13. The following plans were updated based on Section 51 Advice received as detailed in Table 2.1: Change Log detailing Plan amendments and revisions.
  - 2.1 Onshore Works Plan,
  - 2.2 Offshore Works Plan,
  - 2.5 Land Plans,
  - 2.6 Crown Land Plans Onshore, 2.9 Access to Works Plan,
  - 2.10 Public Rights of Way Plan,
  - 2.11 Streets Plan,
  - 2.12 Special Category Land Onshore,
  - 2.13 Historic Environment Plan Onshore,