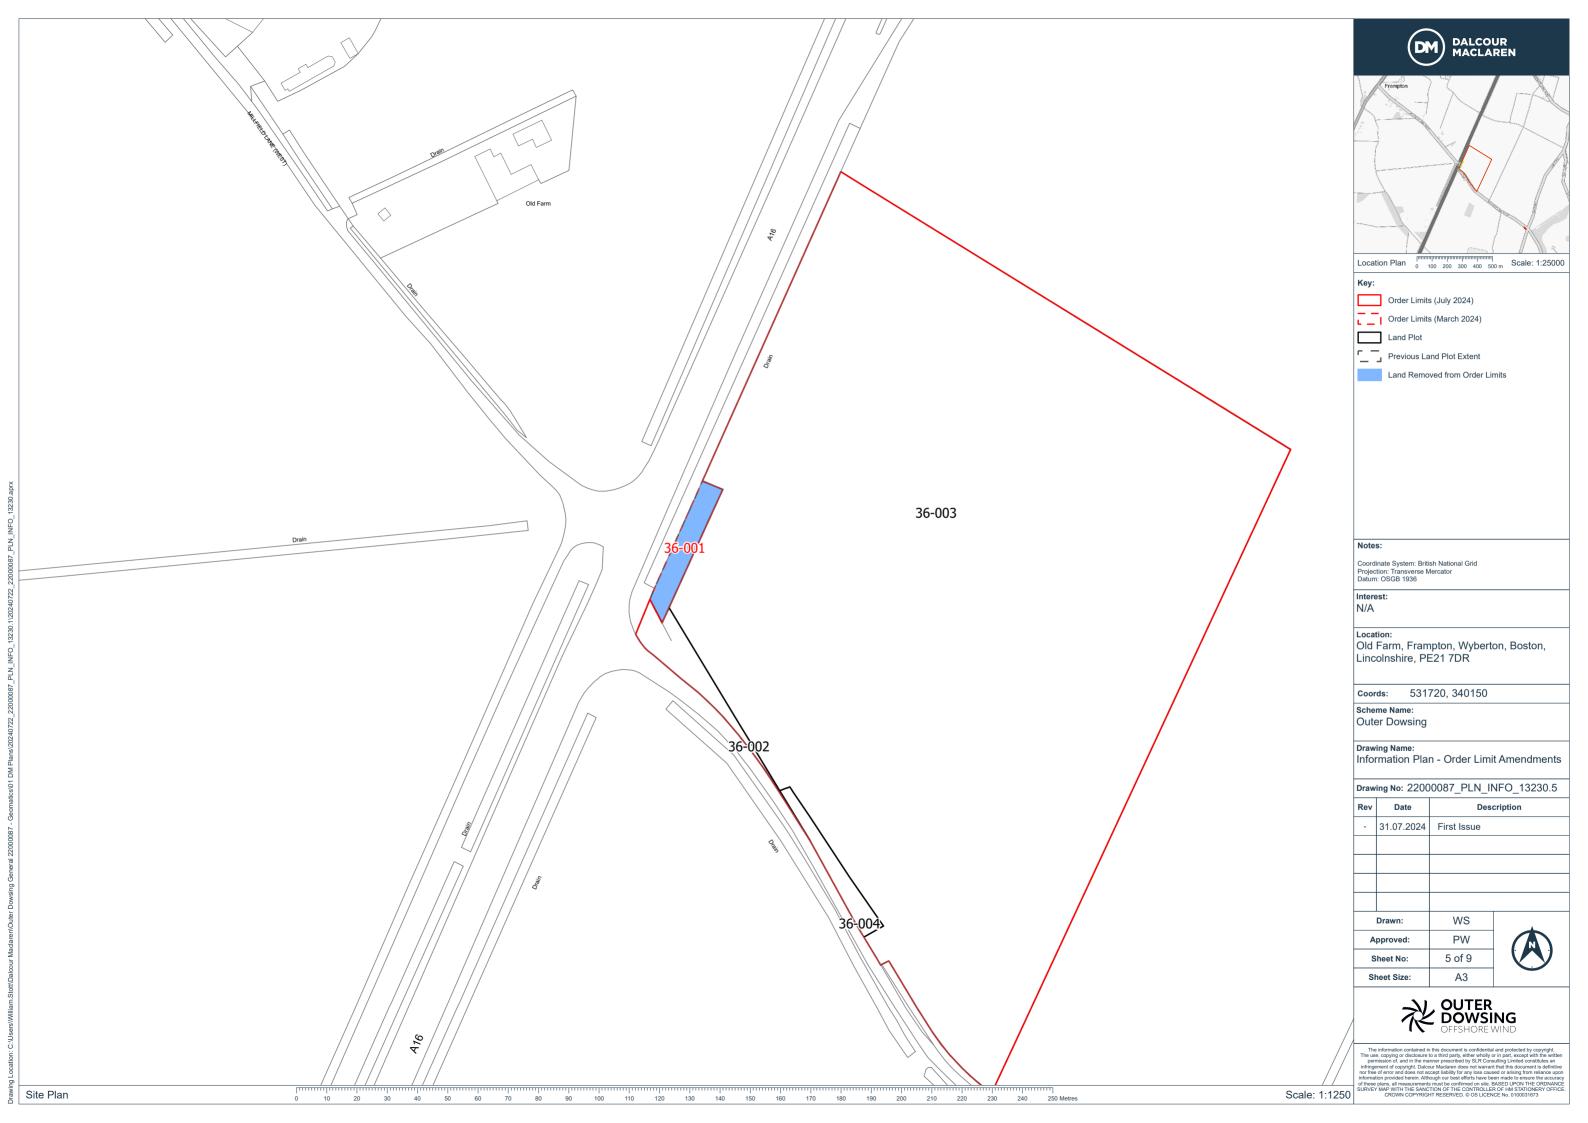

Plans

| Plan sheet number | Crossing Plan<br>Reference (Plan 2.18) | PROW Plan Reference (Plan 2.10)                  |  |  |
|-------------------|----------------------------------------|--------------------------------------------------|--|--|
| 31                | PRX-20a                                | OMC B/24/0191 between points OMC36 and OMC 37    |  |  |
| 32                | PRDX-4                                 | Diversion between points CTD9 and CTD10          |  |  |
| 32                | PRX-20b                                | CTD B/24/0197 between points CTD9 and CTD10      |  |  |
| 32                | PRDX-5                                 | Diversion between points CTD11 to CTD12          |  |  |
| 32                | PRX-20c                                | CTD B/24/0197 between points CTD11 and CTD12 a   |  |  |
|                   |                                        | OMC B/24/0197 between points OMC38 and OMC39     |  |  |
| 33                | PRX-20d                                | OMC B/24/0198 between points OMC40 and OMC41     |  |  |
| 33                | PRX-20e                                | CTD B/24/0198 between points CTD13 and CTD14 and |  |  |
|                   |                                        | OMC B/24/0198 between points OMC42 and OMC43     |  |  |
| 33                | PRDX-6                                 | Diversion between points CTD13 and CTD14         |  |  |

### 1.4 Response to Section 51 Advice Submission, Summary of Changes

- 10. All Plans submitted as part of the Application (documents 2.1 2.20 inclusive) have been updated and new versions have been submitted as part of the Response to Section 51 Advice.
- 11. The project's annual renewal of Ordnance Survey MasterMap data occurred after the submission of the DCO Application, which identified changes in the Mean High Water Springs (MHWS) and Mean Low Water Springs (MLWS) dataset. All plans have been updated to reflect this change to the datasets recently issued by Ordnance Survey MasterMap, which has resulted in changes to both onshore and offshore Order Limits.
- 12. All onshore plans have been updated to reflect further minor onshore Order Limit reductions as a result of ongoing design refinement and works to refine land plots, which resulted in the removal of unnecessary plots associated with Temporary Works Areas/Compounds, and enabling access routes. These refinements result in no changes to assessment conclusions presented in the Application and are shown in Appendix 1 Changes to Order Limits, Response to Section 51 Advice, 31 July.
- 13. The following plans were updated based on Section 51 Advice received as detailed in Table 2.1: Change Log detailing Plan amendments and revisions.
  - 2.1 Onshore Works Plan,
  - 2.2 Offshore Works Plan,
  - 2.5 Land Plans,
  - 2.6 Crown Land Plans Onshore, 2.9 Access to Works Plan,
  - 2.10 Public Rights of Way Plan,
  - 2.11 Streets Plan,
  - 2.12 Special Category Land Onshore,
  - 2.13 Historic Environment Plan Onshore,