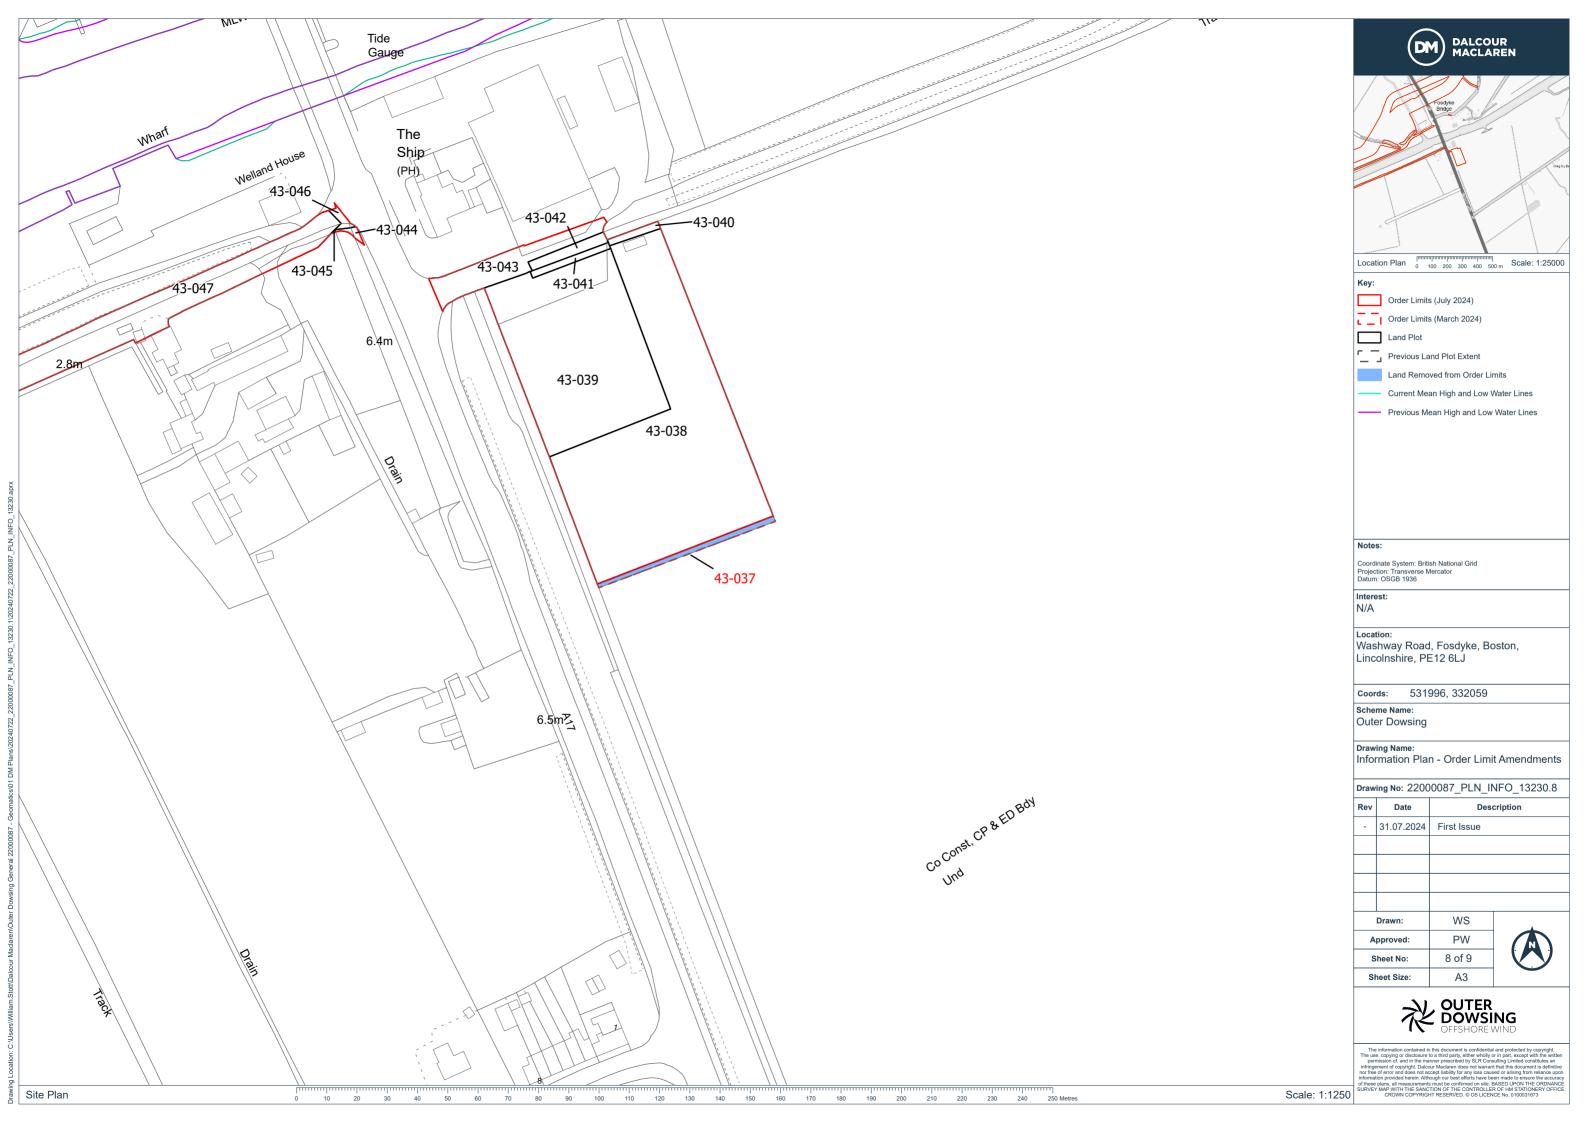

Plans

| Plan sheet number | Crossing Plan<br>Reference (Plan 2.18) | PROW Plan Reference (Plan 2.10)                  |  |  |
|-------------------|----------------------------------------|--------------------------------------------------|--|--|
| 31                | PRX-20a                                | OMC B/24/0191 between points OMC36 and OMC 37    |  |  |
| 32                | PRDX-4                                 | Diversion between points CTD9 and CTD10          |  |  |
| 32                | PRX-20b                                | CTD B/24/0197 between points CTD9 and CTD10      |  |  |
| 32                | PRDX-5                                 | Diversion between points CTD11 to CTD12          |  |  |
| 32                | PRX-20c                                | CTD B/24/0197 between points CTD11 and CTD12 a   |  |  |
|                   |                                        | OMC B/24/0197 between points OMC38 and OMC39     |  |  |
| 33                | PRX-20d                                | OMC B/24/0198 between points OMC40 and OMC41     |  |  |
| 33                | PRX-20e                                | CTD B/24/0198 between points CTD13 and CTD14 and |  |  |
|                   |                                        | OMC B/24/0198 between points OMC42 and OMC43     |  |  |
| 33                | PRDX-6                                 | Diversion between points CTD13 and CTD14         |  |  |