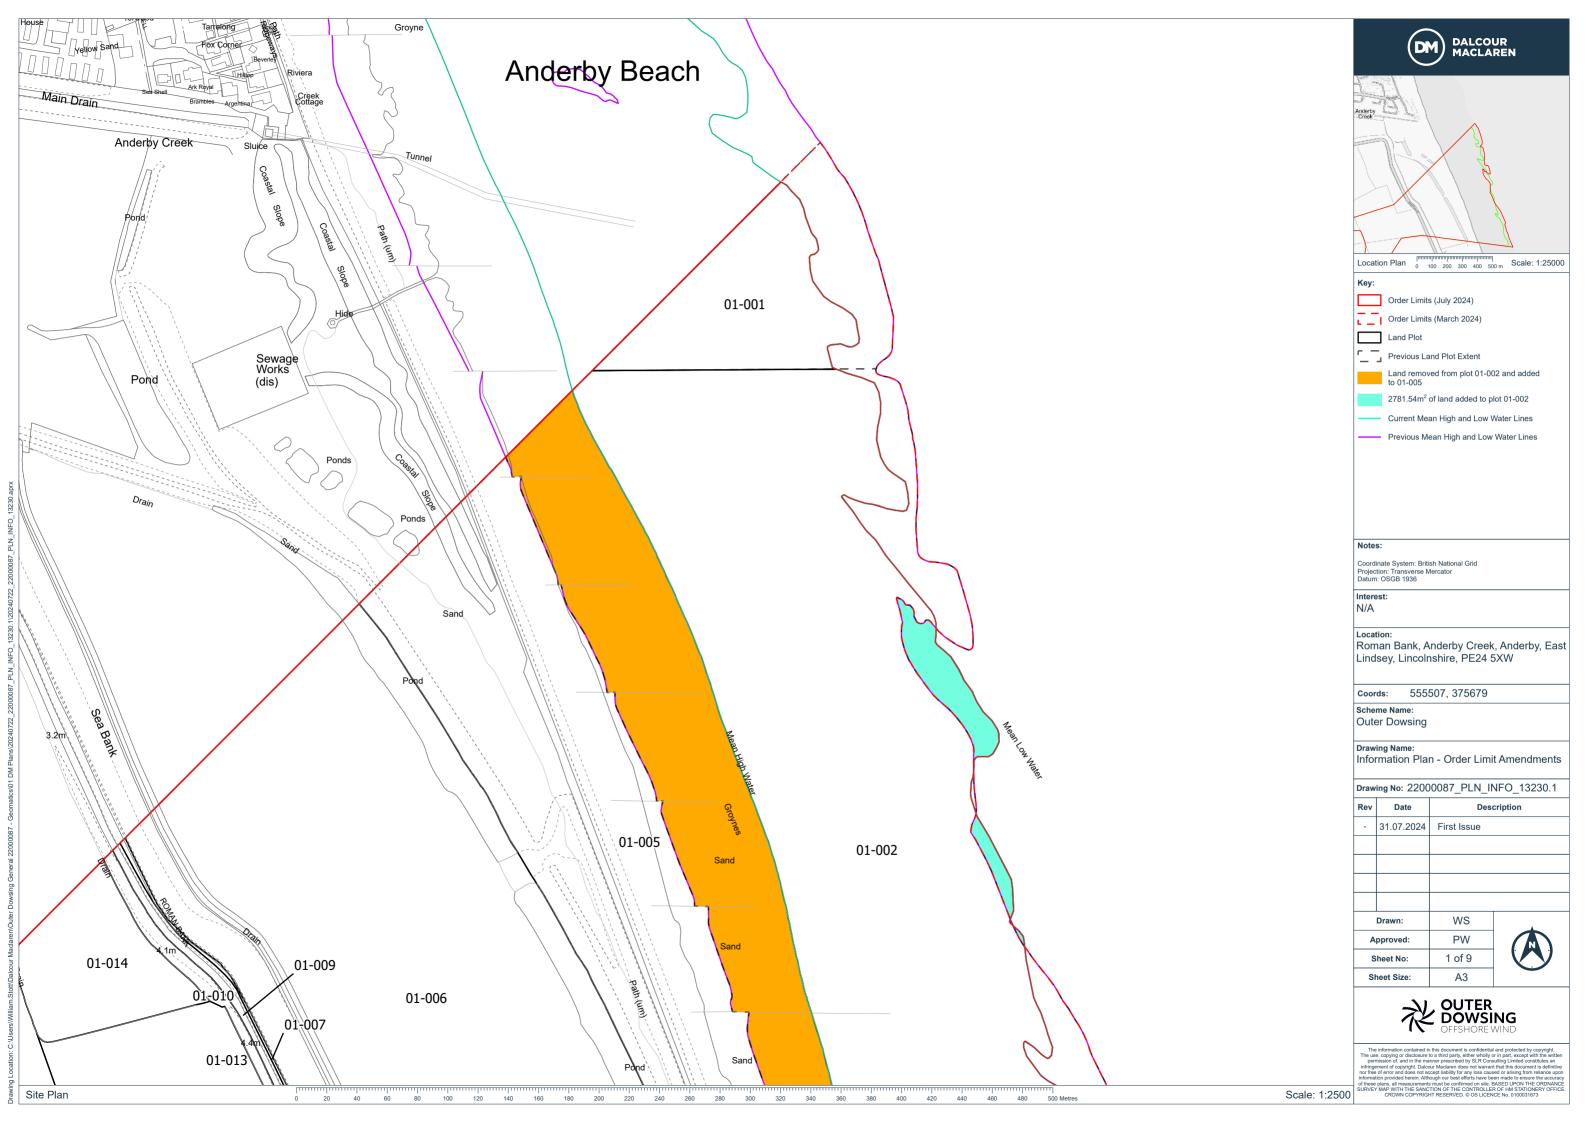

- The removal of some enabling and permanent accesses onshore, that are no longer required following ongoing design work.
- The removal of a small amount of planting at the Onshore Substation (OnSS) and a reduction in planting to the west of the OnSS.
- A change in rights sought in respect of the access to the OnSS from freehold acquisition to permanent rights.
- A change in rights sought in respect of the bellmouth off Roman Bank from freehold acquisition to permanent rights.
- 7. The Onshore Works Plan (document 2.1) has been updated to capture the following:
  - A small area has been amended to replace previously included screening with drainage rights (Work No. 23 to Work No. 24) east of the A16 at Surfleet Bank, to accommodate new development plans by the landowner. This amendment will have no material impact on the conclusions of the LVIA assessment (APP-083) and as such the effectiveness of the mitigation planting, nor will it have a material impact on the conclusions of the BNG assessment (AS1-014). The Applicant can confirm this will also not result in a change in the assessment conclusions of the Environmental Statement (ES) for any other environmental topics.
  - A reduction in the width of screen planting from 10m to 6m west of the A16.
    - The 4m strip has been removed from the Eastern side of the planting strip and will be replaced with drainage rights, to accommodate access for drain maintenance. The 4m strip previously shown as Work No. 23 is now shown as Work No. 24. This amendment will have no material impact on the conclusions of the LVIA assessment (APP-083) and as such the effectiveness of the mitigation planting, nor will it have a material impact on the conclusions of the BNG assessment (AS1-014). The Applicant can confirm this will also not result in a change in the assessment conclusions of the Environmental Statement (ES) for any other environmental topics.
- 8. The Onshore Crossing Plan (document 2.18) has been updated following consultation with National Gas Transmission to include a pipeline that was not shown previously and which was not on the utilities dataset used for Application. This has been added to both the Onshore Crossing Plan (Sheet 49) and the associated Crossing Schedule as UUX-250a (document reference 6.3.3.2) updated for this deadline.
- 9. The Onshore Crossing Plan (2.18) and Public Rights of Way Plan (2.10) have been updated to show proposed new public rights of way (PRoWs) identified through consultation with Lincolnshire County Council (identified by their Boston Borough Council planning application reference numbers), along with the indicative routes for diversions. These proposed new PRoWs have also been included in the associated Crossing Schedule (6.3.3.2). The proposed new PRoWs and associated diversions (as appropriate) are shown on the following sheets of the Onshore Crossing Plan by reference to the crossing (PRX) or diversion reference (PRDX) and on the Public Rights of Way Plan by reference to the planning application reference number:

Plans

| Plan sheet number | Crossing Plan<br>Reference (Plan 2.18) | PROW Plan Reference (Plan 2.10)                  |  |  |
|-------------------|----------------------------------------|--------------------------------------------------|--|--|
| 31                | PRX-20a                                | OMC B/24/0191 between points OMC36 and OMC 37    |  |  |
| 32                | PRDX-4                                 | Diversion between points CTD9 and CTD10          |  |  |
| 32                | PRX-20b                                | CTD B/24/0197 between points CTD9 and CTD10      |  |  |
| 32                | PRDX-5                                 | Diversion between points CTD11 to CTD12          |  |  |
| 32                | PRX-20c                                | CTD B/24/0197 between points CTD11 and CTD12 a   |  |  |
|                   |                                        | OMC B/24/0197 between points OMC38 and OMC39     |  |  |
| 33                | PRX-20d                                | OMC B/24/0198 between points OMC40 and OMC41     |  |  |
| 33                | PRX-20e                                | CTD B/24/0198 between points CTD13 and CTD14 and |  |  |
|                   |                                        | OMC B/24/0198 between points OMC42 and OMC43     |  |  |
| 33                | PRDX-6                                 | Diversion between points CTD13 and CTD14         |  |  |