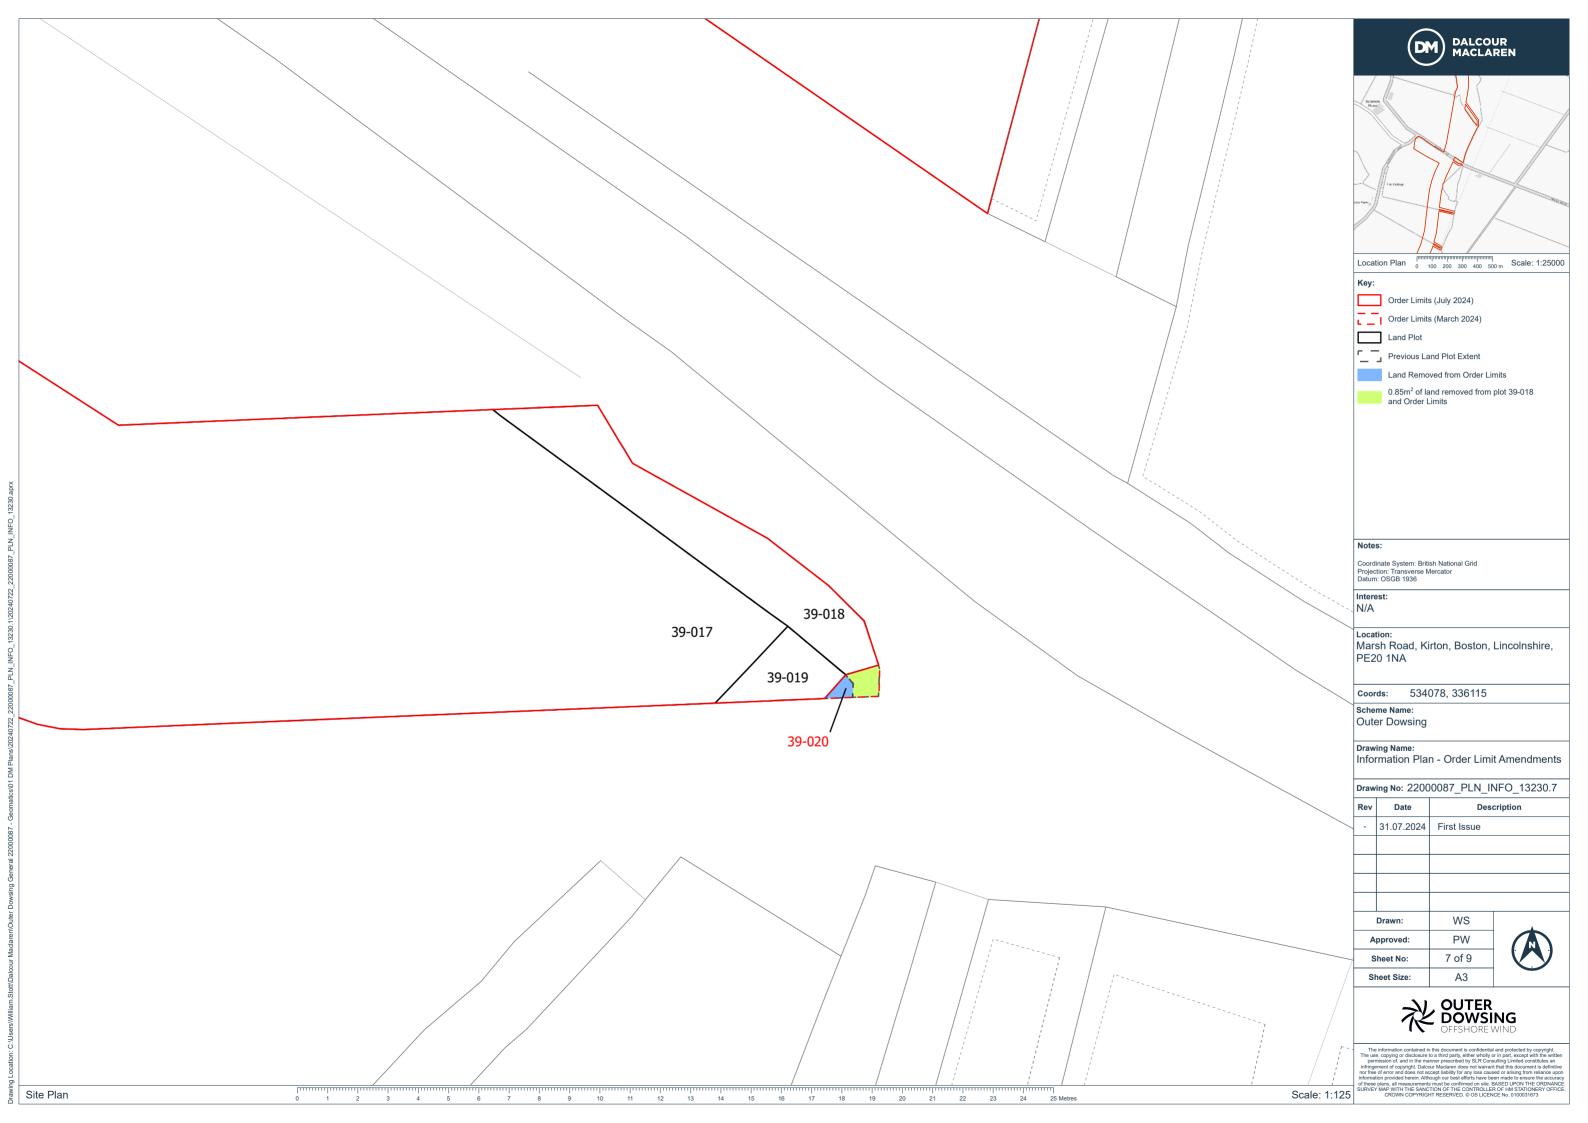

Plans

| Plan sheet number | Crossing Plan<br>Reference (Plan 2.18) | PROW Plan Reference (Plan 2.10)                  |  |  |
|-------------------|----------------------------------------|--------------------------------------------------|--|--|
| 31                | PRX-20a                                | OMC B/24/0191 between points OMC36 and OMC 37    |  |  |
| 32                | PRDX-4                                 | Diversion between points CTD9 and CTD10          |  |  |
| 32                | PRX-20b                                | CTD B/24/0197 between points CTD9 and CTD10      |  |  |
| 32                | PRDX-5                                 | Diversion between points CTD11 to CTD12          |  |  |
| 32                | PRX-20c                                | CTD B/24/0197 between points CTD11 and CTD12 a   |  |  |
|                   |                                        | OMC B/24/0197 between points OMC38 and OMC39     |  |  |
| 33                | PRX-20d                                | OMC B/24/0198 between points OMC40 and OMC41     |  |  |
| 33                | PRX-20e                                | CTD B/24/0198 between points CTD13 and CTD14 and |  |  |
|                   |                                        | OMC B/24/0198 between points OMC42 and OMC43     |  |  |
| 33                | PRDX-6                                 | Diversion between points CTD13 and CTD14         |  |  |

### 1.4 Response to Section 51 Advice Submission, Summary of Changes

- 10. All Plans submitted as part of the Application (documents 2.1 2.20 inclusive) have been updated and new versions have been submitted as part of the Response to Section 51 Advice.
- 11. The project's annual renewal of Ordnance Survey MasterMap data occurred after the submission of the DCO Application, which identified changes in the Mean High Water Springs (MHWS) and Mean Low Water Springs (MLWS) dataset. All plans have been updated to reflect this change to the datasets recently issued by Ordnance Survey MasterMap, which has resulted in changes to both onshore and offshore Order Limits.
- 12. All onshore plans have been updated to reflect further minor onshore Order Limit reductions as a result of ongoing design refinement and works to refine land plots, which resulted in the removal of unnecessary plots associated with Temporary Works Areas/Compounds, and enabling access routes. These refinements result in no changes to assessment conclusions presented in the Application and are shown in Appendix 1 Changes to Order Limits, Response to Section 51 Advice, 31 July.
- 13. The following plans were updated based on Section 51 Advice received as detailed in Table 2.1: Change Log detailing Plan amendments and revisions.
  - 2.1 Onshore Works Plan,
  - 2.2 Offshore Works Plan,
  - 2.5 Land Plans,
  - 2.6 Crown Land Plans Onshore, 2.9 Access to Works Plan,
  - 2.10 Public Rights of Way Plan,
  - 2.11 Streets Plan,
  - 2.12 Special Category Land Onshore,
  - 2.13 Historic Environment Plan Onshore,