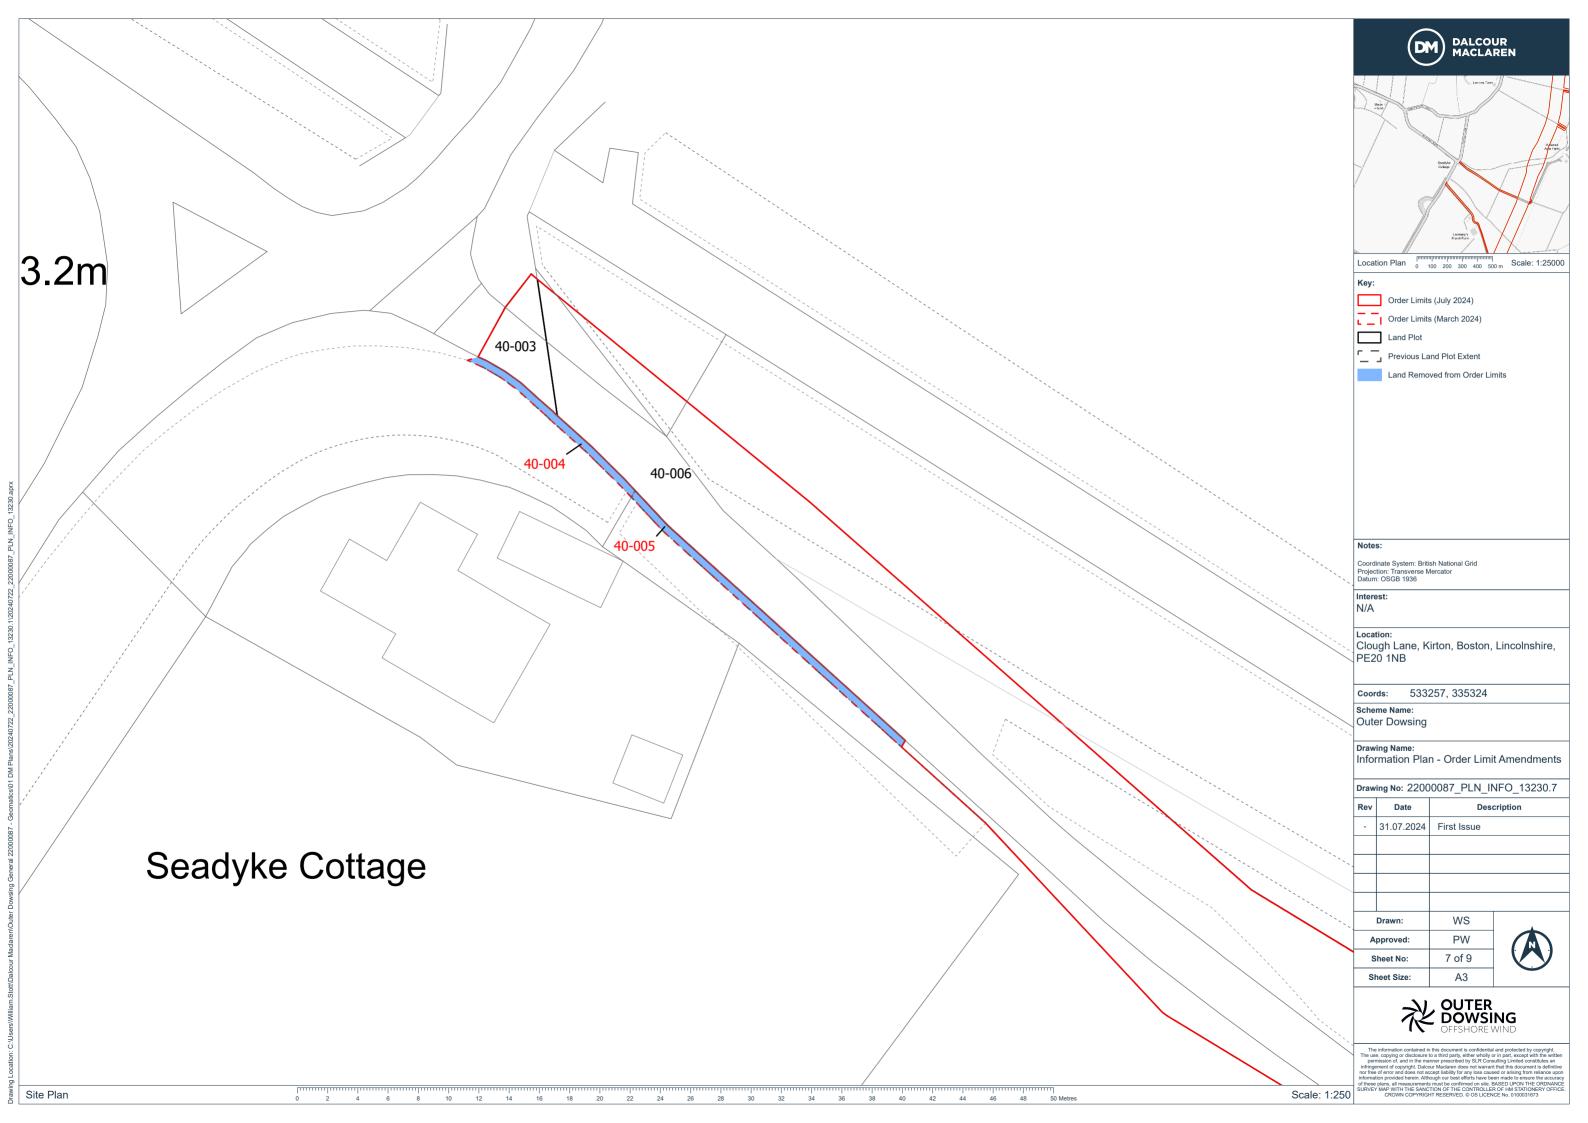

Plans

| Plan sheet number | Crossing Plan<br>Reference (Plan 2.18) | PROW Plan Reference (Plan 2.10)                  |  |  |
|-------------------|----------------------------------------|--------------------------------------------------|--|--|
| 31                | PRX-20a                                | OMC B/24/0191 between points OMC36 and OMC 37    |  |  |
| 32                | PRDX-4                                 | Diversion between points CTD9 and CTD10          |  |  |
| 32                | PRX-20b                                | CTD B/24/0197 between points CTD9 and CTD10      |  |  |
| 32                | PRDX-5                                 | Diversion between points CTD11 to CTD12          |  |  |
| 32                | PRX-20c                                | CTD B/24/0197 between points CTD11 and CTD12 a   |  |  |
|                   |                                        | OMC B/24/0197 between points OMC38 and OMC39     |  |  |
| 33                | PRX-20d                                | OMC B/24/0198 between points OMC40 and OMC41     |  |  |
| 33                | PRX-20e                                | CTD B/24/0198 between points CTD13 and CTD14 and |  |  |
|                   |                                        | OMC B/24/0198 between points OMC42 and OMC43     |  |  |
| 33                | PRDX-6                                 | Diversion between points CTD13 and CTD14         |  |  |

### 1.4 Response to Section 51 Advice Submission, Summary of Changes

- 10. All Plans submitted as part of the Application (documents 2.1 2.20 inclusive) have been updated and new versions have been submitted as part of the Response to Section 51 Advice.
- 11. The project's annual renewal of Ordnance Survey MasterMap data occurred after the submission of the DCO Application, which identified changes in the Mean High Water Springs (MHWS) and Mean Low Water Springs (MLWS) dataset. All plans have been updated to reflect this change to the datasets recently issued by Ordnance Survey MasterMap, which has resulted in changes to both onshore and offshore Order Limits.
- 12. All onshore plans have been updated to reflect further minor onshore Order Limit reductions as a result of ongoing design refinement and works to refine land plots, which resulted in the removal of unnecessary plots associated with Temporary Works Areas/Compounds, and enabling access routes. These refinements result in no changes to assessment conclusions presented in the Application and are shown in Appendix 1 Changes to Order Limits, Response to Section 51 Advice, 31 July.
- 13. The following plans were updated based on Section 51 Advice received as detailed in Table 2.1: Change Log detailing Plan amendments and revisions.
  - 2.1 Onshore Works Plan,
  - 2.2 Offshore Works Plan,
  - 2.5 Land Plans,
  - 2.6 Crown Land Plans Onshore, 2.9 Access to Works Plan,
  - 2.10 Public Rights of Way Plan,
  - 2.11 Streets Plan,
  - 2.12 Special Category Land Onshore,
  - 2.13 Historic Environment Plan Onshore,